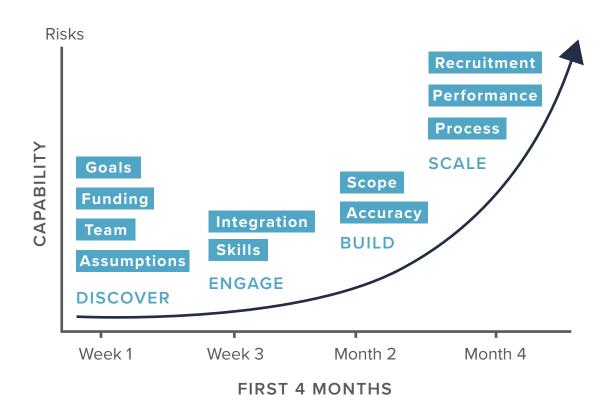

# FIRST FOUR MONTHS

Risk is a reality for every project. Surfacing risks in a decision management lifecycle is critical to a successful go-live. InRule's expertise supporting hundreds of engagements allows us to quickly identify unconsidered risk areas on the customer journey. We then work closely with organizations to compile a tailored set of practices to traverse those risks in pursuit of a successful go-live.

# We map practice to things you need for the journey

#### DISCOVER-WEEK 1

Discover workshops, strengthen teams, build alignment and executive buy-in; Early goal definitions are used in later practices to prove goals were met and the organization has realized benefits from the project.

#### **ENGAGE-WEEK 2**

Engaging with the problem through a rule application gets the team moving forward and mitigates risk.

#### **BUILD-MONTH 3**

Early governance builds best practice – even when the first integration is not live; Manage requirements and deliver on business goals.

#### **SCALE-MONTH 4**

Scale what you know throughout the organization and solve tough production planning problems.